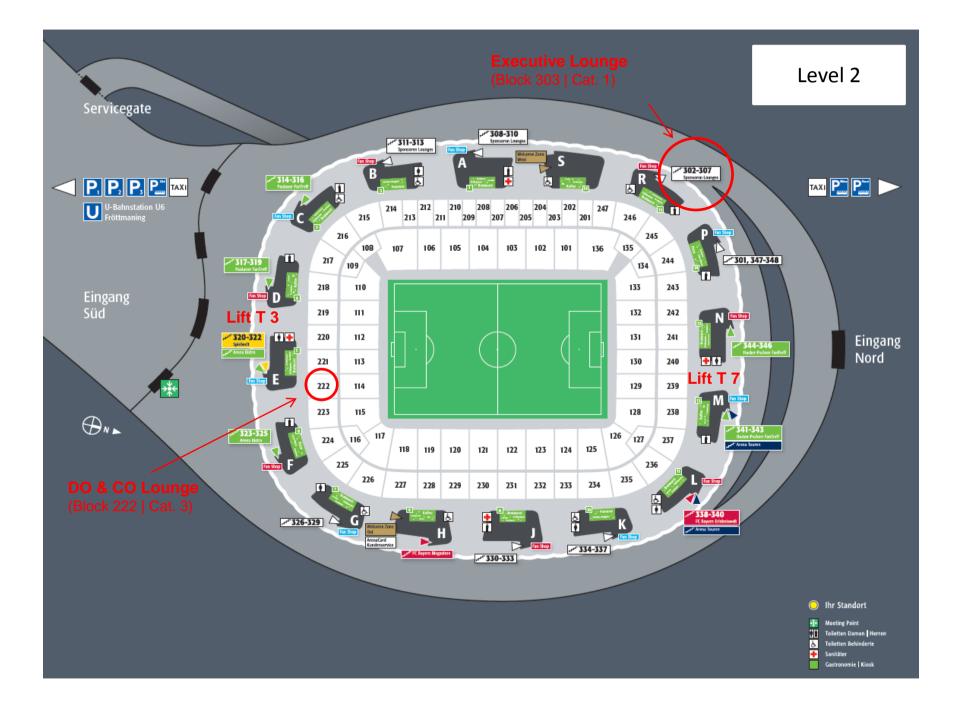

## ALL ROADS LEAD TO THE ARENA!

- Please take the underground **U6** in direction of **Garching Forschungszentrum** and get off the train at the station **Fröttmaning**.
- Please follow the footpath signposting via the Esplanade (Level 2) to the Allianz Arena.
- After approx. 10-15 minutes you will arrive at the main entrance of the arena; please pass through the turnstiles to enter the Allianz Arena.
- To get to the DO & CO Lounge, please follow the signposting to the Event boxes 1-4. The access resp. the elevator T3 is located between stairway D and E. The elevator transports you to Level 5; after a few minutes walking on the left hand side, you will arrive at the DO & CO Lounge.
- To reach the Executive Lounge, please follow the signposting to the Event boxes 5-8. The access resp. the elevator T7 is located between stairway M and N. The elevator transports you to Level 5; please keep left after approx. 200 meters you will arrive at the Executive Lounge.