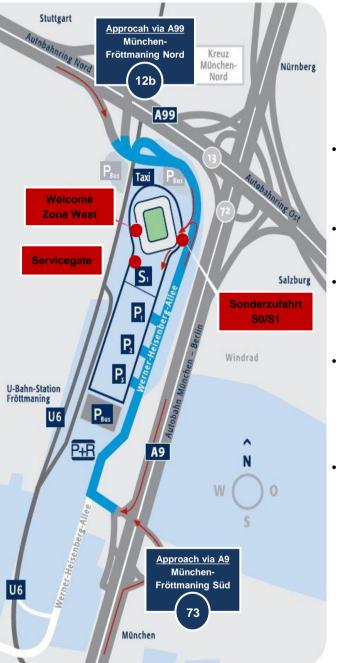

## ALL ROADS LEAD TO THE ARENA!

- Please take the underground **U6** in direction of **Garching Forschungszentrum** and get off the train at the station **Fröttmaning**.
- Please follow the footpath signposting via the Esplanade (Level 2) to the Allianz Arena.
- After approx. 10-15 minutes you will arrive at the main entrance of the arena; please pass through the turnstiles to enter the Allianz Arena.
- To get to the DO & CO Lounge, please follow the signposting to the Event boxes 1-4. The access resp. the elevator T3 is located between stairway D and E. The elevator transports you to Level 5; after a few minutes walking on the left hand side, you will arrive at the DO & CO Lounge.
- To reach the Executive Lounge, please follow the signposting to the Event boxes 5-8. The access resp. the elevator T7 is located between stairway M and N. The elevator transports you to Level 5; please keep left after approx. 200 meters you will arrive at the Executive Lounge.