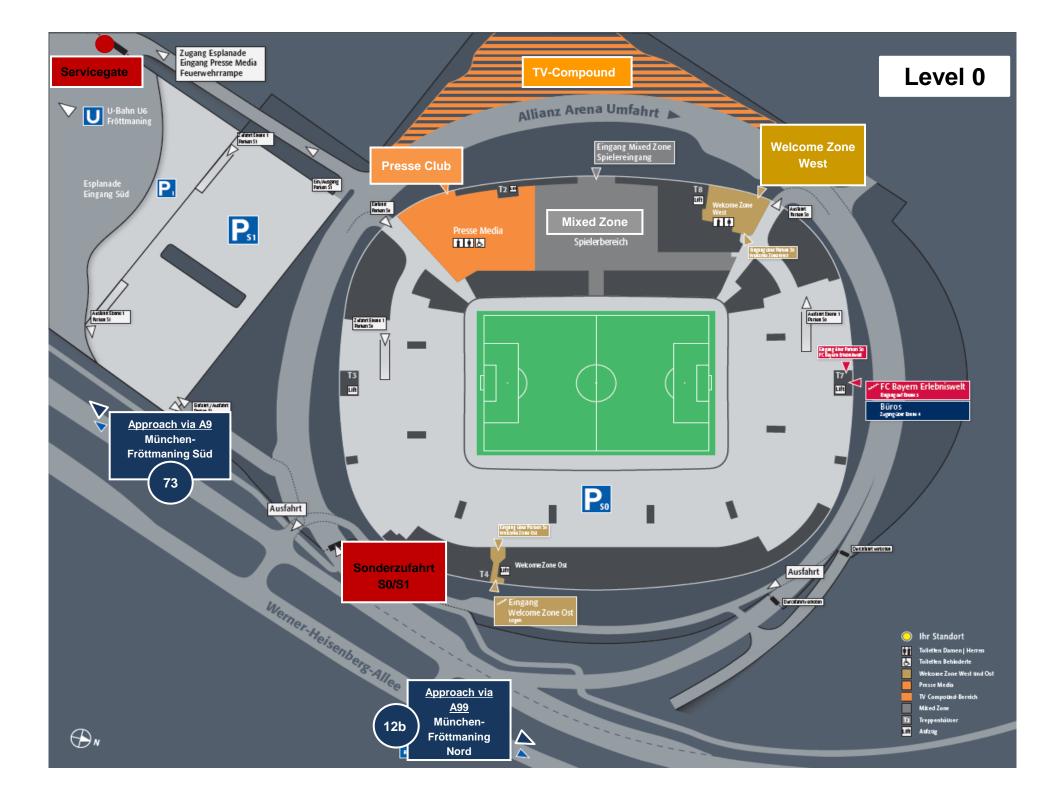

- You have a parking ticket for **SO**: Please turn right into the parking area and drive up to level 1 and park
  - near the signposting Event boxes 1-4, to visit the DO & CO Lounge. Please take the elevator T3 to
    Level 5; after a few minutes walking on the left handside, you will arrive at the DO & CO Lounge.
  - near the signposting **Event boxes 5-8**, to reach the **Executive Lounge**. The elevator **T7** transports you to **Level 5**; please keep left after approx. 200 meters you will arrive at the Executive Lounge.
- You have a parking ticket for **S1**: Please keep left after passing the gate, drive into parking area S1 and choose a parking lot on level 0.
  - To get to the DO & CO Lounge, please follow the signposting to the Event boxes 1-4. The elevator T3 transports you to Level 5; after a few minutes walking on the left handside, you will arrive at the DO & CO Lounge.
  - To get to the Executive Lounge, please follow the signposting to the Event boxes 5-8. The elevator T7 transports you to Level 5; please keep left after approx. 200 meters you will arrive at the Executive Lounge.