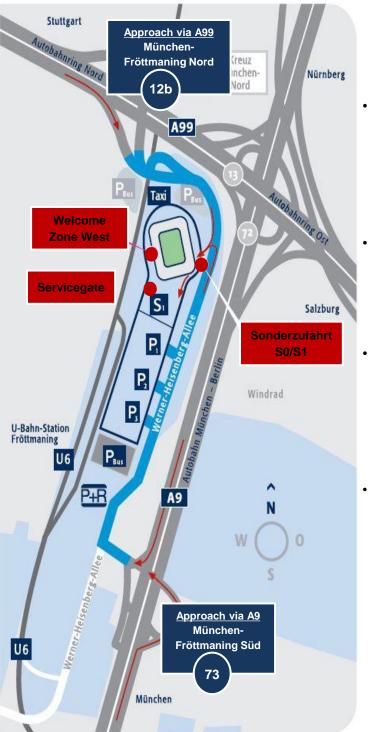

## ALL ROADS LEAD TO THE ARENA!

## YOUR APPROACH ON A MATCHDAY TO THE CAR PARK S1 I 0

• Via motorway A9

Please choose the motorway exit **73 in direction of Fröttmaning-Süd.** Please follow the signposting on Werner-Heisenberg-Allee to "**Sonderausweis S0/S1**" and drive past the public car parks P1-3 on the left hand side, until you reach the turning loop at the level of the Allianz Arena. There, please turn left onto the opposite lane; the "**Sonderzufahrt S0/S1**" is located on the right side.

## Via motorway A99

Please take the motorway exit **12b in direction of Fröttmaning-Nord**. Please follow the signposting to **"Sonderausweis S0/S1**" and drive past the bus parking. Please keep right to reach the **"Sonderzufahrt S0/S1**".