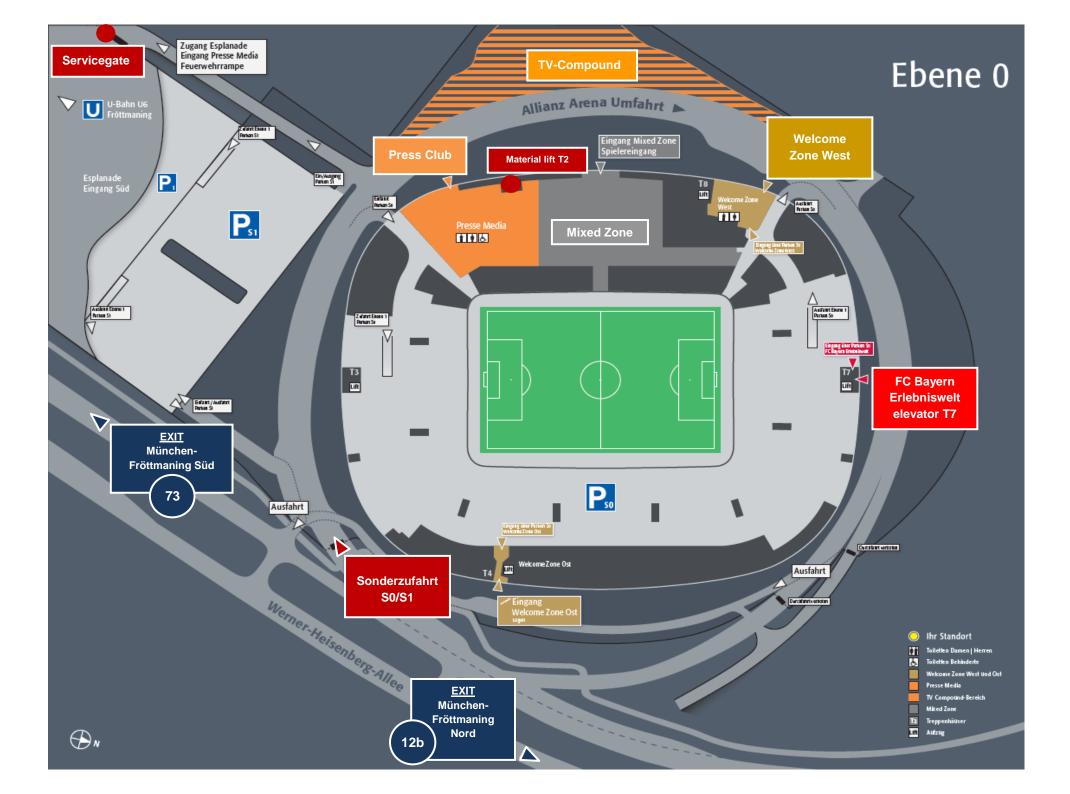

#### PLEASE NOTE:

Please mention the company name and the name of the event at the gate. Please keep left after passing the gate, drive into parking area S1 and choose a parking lot on level 0. Please follow the signposting to the **"Welcome Zone West"**.

## Arrival via public transport

Please take the underground **U6** in direction of **Garching Forschungszentrum** and get off the train at the station **Fröttmaning**. Please follow the footpath signposting via the Esplanade (Level 2) to the Allianz Arena and keep left (in direction of a "Ticket"-balloon). Approx. 100 meters on your left hand side, you will find the "Servicegate Südwest" in front of the arena – your entrance for the day. Please ring the bell at the turning stile and say your company name and the name of the event. Please follow the ramp downwards and keep left in direction of the "**Welcome Zone West**".

#### PLEASE NOTE:

An information board is located at the "Welcome Zone West" where you will find the signposting to your event location. If you have any further questions, please do not hesitate to contact our colleagues at the reception of the "Welcome Zone West".