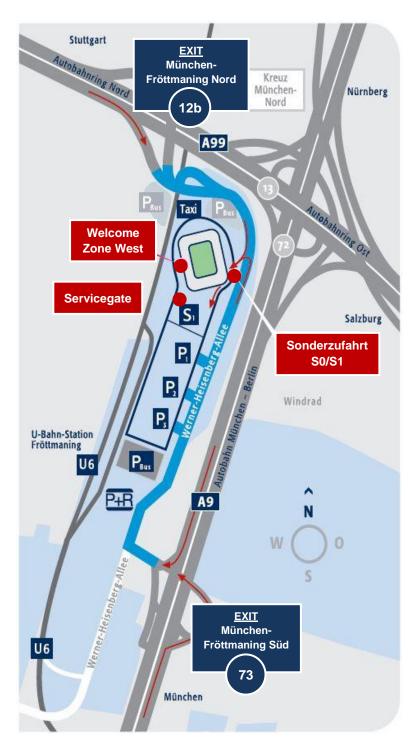

### Arrival via car

#### Via motorway A9

Please choose the motorway exit **73 in direction of Fröttmaning-Süd.** Please follow the signposting on Werner-Heisenberg-Allee to "**Sonderausweis S0/S1**" and drive past the public car parks P1-3 on the left hand side, until you reach the turning loop at the level of the Allianz Arena. There, please turn left onto the opposite lane; the "**Sonderzufahrt S0/S1**" is located on the right side.

#### Via motorway A99

Please take the motorway exit **12b in direction of Fröttmaning-Nord**. Please follow the signposting to **"Sonderausweis S0/S1**" and drive past the bus parking. Please keep right to reach the **"Sonderzufahrt S0/S1**".

#### PLEASE NOTE:

Please mention the company name and the name of the event at the gate. Please keep left after passing the gate, drive into parking area S1 and choose a parking lot on level 0. Please follow the signposting to the **"Welcome Zone West"**.